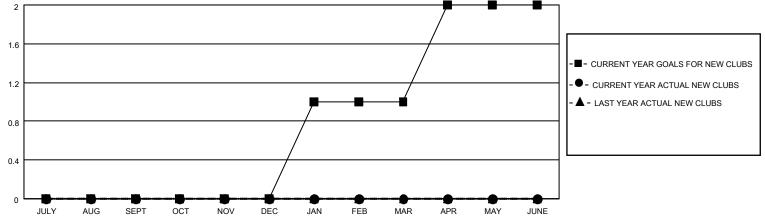

## District 20 W

| LOCATION NEW YORK          |               | District 20 W |               |                            | Results as of: 10/31/2021 |                         |                                                    |
|----------------------------|---------------|---------------|---------------|----------------------------|---------------------------|-------------------------|----------------------------------------------------|
| Clubs                      |               |               |               | Members                    |                           |                         |                                                    |
|                            | RESULTS FO    | R 2021-2022   |               | RESULTS FOR 2021-2022      |                           |                         |                                                    |
| QUARTER                    | NEW CLUB GOAL | NEW CLUBS     | DROPPED CLUBS | QUARTER M                  | EMBER GROWTH NET<br>GOAL  | MEMBER GROWTH<br>ACTUAL | DROPPED<br>MEMBERS ACTUAL<br>(including transfers) |
| JULY/AUG/SEPT              | 0             | 0             | 0<br>0        | JULY/AUG/SEPT              | - 20<br>20                | 45<br>16                | 29<br>15                                           |
| OCT/NOV/DEC<br>JAN/FEB/MAR | 1             | 0             | 0             | OCT/NOV/DEC<br>JAN/FEB/MAR | 17                        | 0                       | 0                                                  |
| APR/MAY/JUNE               | 1<br>         | 0             | 0             | APR/MAY/JUNE               | 17                        | 0                       | 0                                                  |
| 2                          | GOALS         | AND ACTUA     | L NEW CLUBS C | UMULATIVE                  |                           |                         |                                                    |