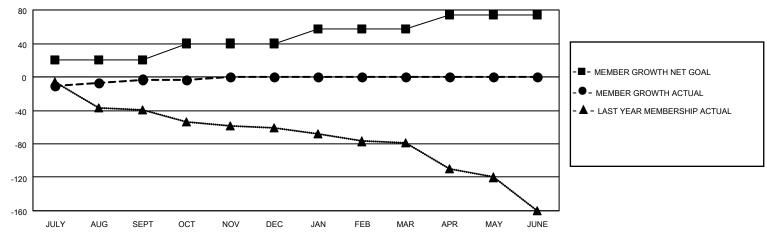

## District 20 W

| LOCATION NEW YORK          |               | District 20 W |               |                            | Results as of: 10/31/2021 |                         |                                                    |
|----------------------------|---------------|---------------|---------------|----------------------------|---------------------------|-------------------------|----------------------------------------------------|
| Clubs                      |               |               |               | Members                    |                           |                         |                                                    |
|                            | RESULTS FO    | R 2021-2022   |               | RESULTS FOR 2021-2022      |                           |                         |                                                    |
| QUARTER                    | NEW CLUB GOAL | NEW CLUBS     | DROPPED CLUBS | QUARTER M                  | EMBER GROWTH NET<br>GOAL  | MEMBER GROWTH<br>ACTUAL | DROPPED<br>MEMBERS ACTUAL<br>(including transfers) |
| JULY/AUG/SEPT              | 0             | 0             | 0<br>0        | JULY/AUG/SEPT              | - 20<br>20                | 45<br>16                | 29<br>15                                           |
| OCT/NOV/DEC<br>JAN/FEB/MAR | 1             | 0             | 0             | OCT/NOV/DEC<br>JAN/FEB/MAR | 17                        | 0                       | 0                                                  |
| APR/MAY/JUNE               | 1<br>         | 0             | 0             | APR/MAY/JUNE               | 17                        | 0                       | 0                                                  |
| 2                          | GOALS         | AND ACTUA     | L NEW CLUBS C | UMULATIVE                  |                           |                         |                                                    |